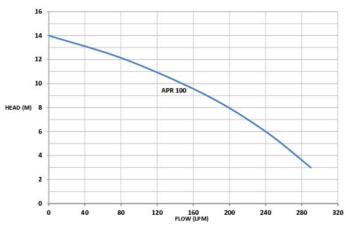

## **APR100**

# **Pool Pump**



# **Performance Graph**



#### **Main Features:**

The APR100 is an economy pool pump particularly suitable for small above ground swimming pools up to 50000 liters.

- Totally enclosed IP55 rated motor
- Class F insulation, 2900rpm
- Supplied with connection unions to suit 40mm PVC pipe
- Fitted with 1.5m lead and plug Water temperature range: 5°C to 60°C
- Not suitable for suction lifts applications.
- Hair and lint pot, pump body & diffuser: glass fibre reinforced polypropylene
- Impeller: glass fivre reinforced polyamide
- Hair and lint pot lid: polycarbonate
- Mechanical seal: carbon/ceramic/NBR
- O Rings: NBR

| Model No.  | НР | KW   | Volts | Phase | Amps | List Price |
|------------|----|------|-------|-------|------|------------|
| 210-APR100 | 1  | 0.75 | 230   | 1     | 46   | \$432.00   |

### Warran