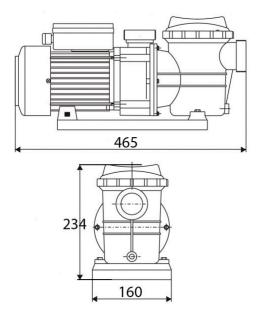

## **APR100**

# **Pool Pump**

#### **Main Features:**

The APR100 is an economy pool pump particularly suitable for small above ground swimming pools up to 50000 liters.

- Totally enclosed IP55 rated motor
- Class F insulation, 2900rpm
- Supplied with connection unions to suit 40mm PVC pipe
- Fitted with 1.5m lead and plug Water temperature range: 5°C to 60°C
- Not suitable for suction lifts applications.
- Hair and lint pot, pump body & diffuser: glass fibre reinforced polypropylene
- Impeller: glass fivre reinforced polyamide
- Hair and lint pot lid: polycarbonate
- Mechanical seal: carbon/ceramic/NBR
- O Rings: NBR