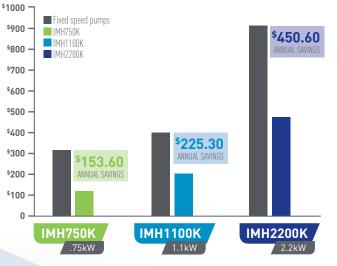

### **TOTAL ANNUAL PUMP RUNNING COSTS<sup>\*</sup>**

\*Calculation based on typical pump performance data with running time of 5hrs per day with average 40Hz operating speed. 365 days per year at \$0.23 per kWh.

> CO2 Reduction calculated based on Victoria's Emission factor of 1.08