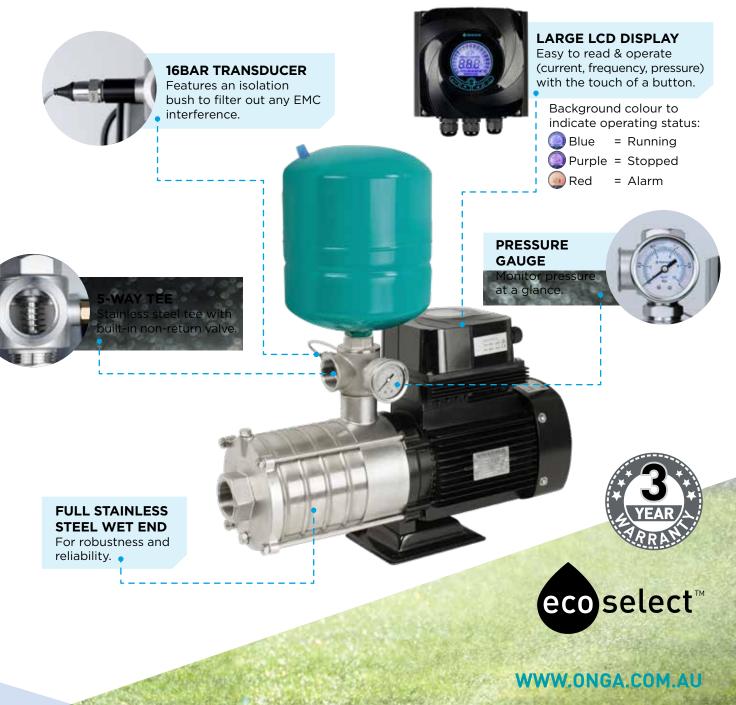

y feature of the Intellimaster pump range has been engineered to answer the needs of today's savvy buyer; highefficiency, reliability and low maintenance.

### ENVIRONMENT-FRIENDLY & ENERGY EFFICIENT.

The Intellimaster series of pumps are your perfect environment-friendly, energy saving choice. The variable speed drive adjusts the pump speed in relation to water demand; ensuring constant pressure all of the time. Consuming significantly less power when compared to a conventional fixed pump of the same size!

### EASY TO INSTALL. EASY TO OPERATE.

Intellimaster Kits include chosen pump model, variable speed frequency drive, five-way tee, pressure transducer and 8L pressure tank - offering the complete package for easy installation with no additional fittings required!



## KEY FEATURES: