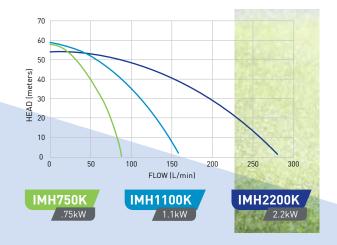

| Product Code      | IMH750  | IMH1100 | IMH2200 |
|-------------------|---------|---------|---------|
| Hmax (m)          | 58      | 60      | 54      |
| Qmax (lpm)        | 85      | 150     | 275     |
| Voltage           | 220-240 | 220-240 | 220-240 |
| P1 (kW)           | 0.969   | 1.382   | 2.644   |
| P2 (kW)           | 0.75    | 1.1     | 2.2     |
| Phase Current (A) | 3.1     | 4.4     | 8.2     |
| Plug (A)          | 10      | 10      | 15      |
| Weight (kg)       | 19      | 19      | 28      |