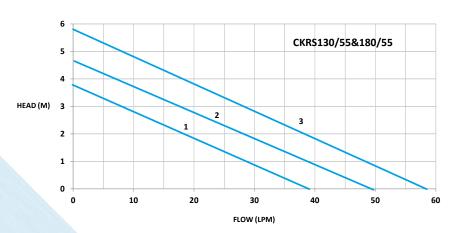

## **Performance:**

| (P) | <u> </u>               |
|-----|------------------------|
|     | HW- 130 L<br>HW- 180 L |

| DIMENSION AND SPECIFICATIONS |                                                 |               |     |      |     |  |  |  |
|------------------------------|-------------------------------------------------|---------------|-----|------|-----|--|--|--|
| Model                        | Max. Flow (m³/h)                                | Max. Head (M) | н   | Ρ    | Kg  |  |  |  |
| CKRS130/45                   | 3.2                                             | 4             | 130 | 1 ½" | 2.3 |  |  |  |
| CKRS130/55                   | 3.5                                             | 6             | 180 | 1 ½" | 2.6 |  |  |  |
| CKRS180/45                   | 3.2                                             | 4             | 130 | 1 ½" | 2.3 |  |  |  |
| CKRS180/55                   | 3.5                                             | 6             | 180 | 1 ½" | 2.6 |  |  |  |
| 229-279-001                  | stainless steel connection Kit 1" - 11/2" 2sets |               |     |      |     |  |  |  |