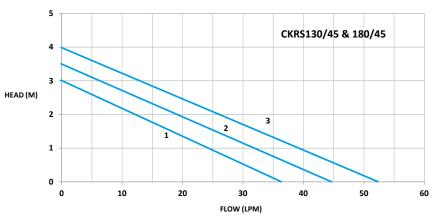

## **Performance:**

| (P) | <u> </u>               |
|-----|------------------------|
|     | HW- 130 L<br>HW- 180 L |

| DIMENSION AND SPECIFICATIONS |                                                 |               |     |      |     |  |  |  |
|------------------------------|-------------------------------------------------|---------------|-----|------|-----|--|--|--|
| Model                        | Max. Flow (m³/h)                                | Max. Head (M) | н   | Ρ    | Kg  |  |  |  |
| CKRS130/45                   | 3.2                                             | 4             | 130 | 1 ½" | 2.3 |  |  |  |
| CKRS130/55                   | 3.5                                             | 6             | 180 | 1 ½" | 2.6 |  |  |  |
| CKRS180/45                   | 3.2                                             | 4             | 130 | 1 ½" | 2.3 |  |  |  |
| CKRS180/55                   | 3.5                                             | 6             | 180 | 1 ½" | 2.6 |  |  |  |
| 229-279-001                  | stainless steel connection Kit 1" - 11/2" 2sets |               |     |      |     |  |  |  |