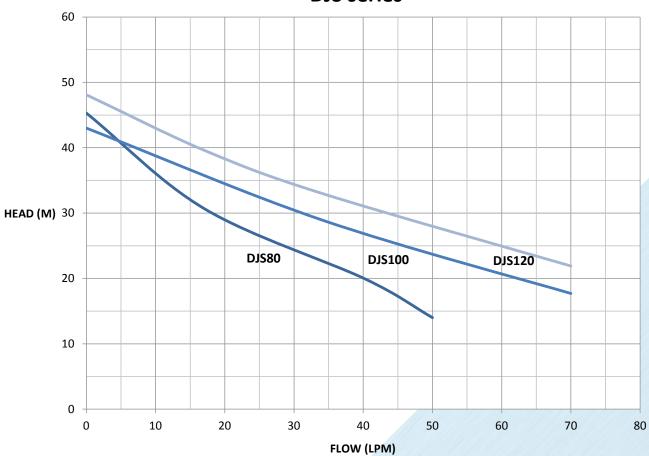

#### PERFORMANCE

| PERFORMANCE DATA |      |       |    |     |     |     |    |     |     |  |  |
|------------------|------|-------|----|-----|-----|-----|----|-----|-----|--|--|
| Model            | m3/h | 0 0.6 |    | 1.2 | 1.8 | 2.4 | 3  | 3.6 | 4.2 |  |  |
|                  |      |       | 10 | 20  | 30  | 40  | 50 | 60  | 70  |  |  |
| DJS80            | H(m) | 45    | 36 | 28  | 24  | 20  | 14 |     |     |  |  |
| DJS100           |      | 43    | 37 | 34  | 30  | 26  | 22 | 20  | 17  |  |  |
| DJS120           |      | 48    | 42 | 37  | 33  | 30  | 27 | 25  | 22  |  |  |