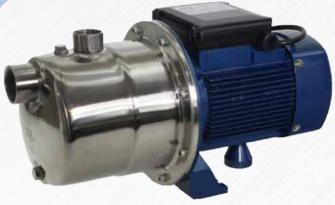

## **DJS SERIES**

### Stainless steel jet assisted pumps

The Davies DJS sereies stainless steel pumps have the incorporated jet/venturi system for long or deep suction applications.

Most commonly used in house supply aaplications where the water source is situated below the pump. I.e. underground tanks, shallow wells or rivers, creeks and dams.

#### **Features**

- 304 stainless steel impeller, pump body and seal plate
- Long life silicon carbide/carbon seal
- Glass fibre reinforced noryl diffuser/venturi