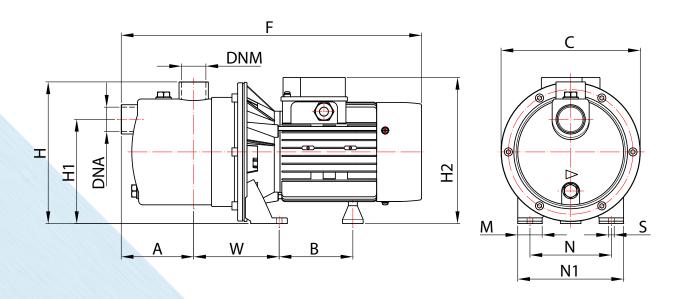

#### DIMENSIONS

| DAVIES DJS SERIES DIMENSIONS |     |     |     |     |     |     |     |     |   |     |       |     |      |     |    |
|------------------------------|-----|-----|-----|-----|-----|-----|-----|-----|---|-----|-------|-----|------|-----|----|
| Model                        | A   | В   | C   | F   | н   | HI  | H2  | n   |   | w   | DNA   | DNM | KG   | NI  | m  |
| DJS80                        | 90  | 100 | 170 | 380 | 175 | 127 | 200 | 100 | 8 | 105 | 1"    | 1"  | 8.4  | 130 | 30 |
| DJS100                       | 100 | 75  | 210 | 425 | 212 | 158 | 212 | 120 | 8 | 140 | 1 1/4 | 1"  | 11.8 | 160 | 40 |
| DJS120                       | 100 | 75  | 210 | 425 | 212 | 158 | 212 | 120 | 8 | 140 | 1 1/4 | 1"  | 12.2 | 160 | 40 |