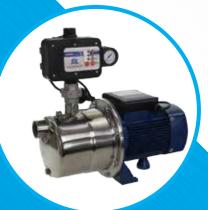

## **DJS SERIES**

### Stainless steel jet assisted pumps

The Davies DJS sereies stainless steel pumps have the incorporated jet/venturi system for long or deep suction applications.

Most commonly used in house supply aaplications where the water source is situated below the pump. I.e. underground tanks, shallow wells or rivers, creeks and dams.

#### **Features**

- 304 stainless steel impeller, pump body and seal plate
- Long life silicon carbide/carbon seal
- Glass fibre reinforced noryl diffuser/venturi