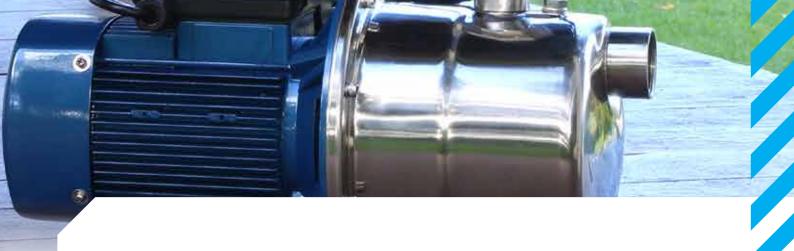

### Stainless steel jet assisted pumps

The Davies DJS sereies stainless steel pumps have the incorporated jet/venturi system for long or deep suction applications.

Most commonly used in house supply aaplications where the water source is situated below the pump. I.e. underground tanks, shallow wells or rivers, creeks and dams.

#### **Features**

- 304 stainless steel impeller, pump body and seal plate
- Long life silicon carbide/carbon seal
- Glass fibre reinforced noryl diffuser/venturi