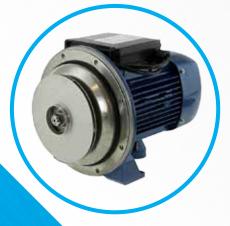

## **DJS SERIES**

### Stainless steel jet assisted pumps

The Davies DJS sereies stainless steel pumps have the incorporated jet/venturi system for long or deep suction applications.

Most commonly used in house supply aaplications where the water source is situated below the pump. I.e. underground tanks, shallow wells or rivers, creeks and dams.

#### **Features**

- 304 stainless steel impeller, pump body and seal plate
- Long life silicon carbide/carbon seal
- Glass fibre reinforced noryl diffuser/venturi