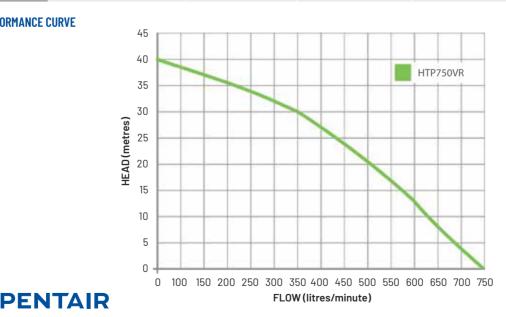

## PERFORMANCE

| P/No     | Operating Pressure (kPa) | Max Flow (It/min) | Max Head (m) | Max Suction (m) | Inlet/Outlet |
|----------|--------------------------|-------------------|--------------|-----------------|--------------|
| HTP750VR | 400                      | 750               | 40           | 6               | 2″ NPT       |

## **PERFORMANCE CURVE**

- High strength nylon impeller handles solid particles in suspension up to 20mm
- High quality VITON mechanical seal and inlet valve for reliability and longevity
- VITON seal kit
- 2" connections for high volume capacity
- Polypropylene housing for chemical transfer
- Roll frame fitted for stability and ease of transporting
- Quick connect camlock fittings supplied
- · Lightweight, easy to handle
- Honda GX200 6.5 hp engine
- Pump and engine repair parts available for ease of servicing
- Assembled in Australia

Economical water and chemical\* transfer pump with proven reliability. The large 2" suction and discharge ports allow flows up to 750 lpm with a maximum head of 40 meters.

\*If pumping chemicals check chemical compatibility with Viton seals.