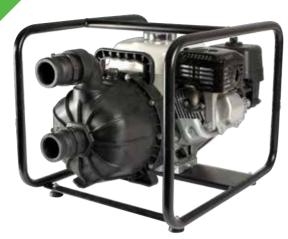

# HTP750VR ENGINE DRIVEN TRANSFER PUMP

NEW PRODUCT

The HTP750VR is a versatile, economic, water and chemical transfer pump powered by a reliable Honda 6.5 hp engine. The pump casing is manufactured from polypropylene with 2" suction and discharge ports providing high volume capacity.

Suitable for high capacity liquid transfer.

Economical water and chemical\* transfer pump with proven reliability. The large 2" suction and discharge ports allow flows up to 750 lpm with a maximum head of 40 meters.

\*If pumping chemicals check chemical compatibility with Viton seals.