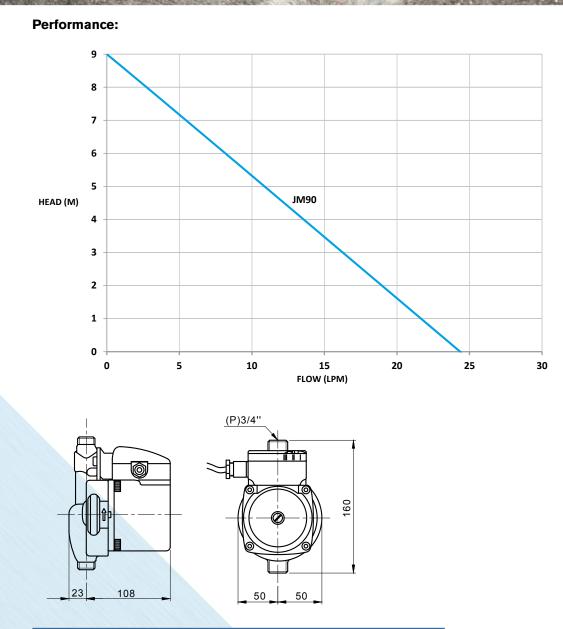

| DIMENSIONS AND SPECIFICATIONS |                    |          |                     |             |                       |  |  |
|-------------------------------|--------------------|----------|---------------------|-------------|-----------------------|--|--|
| Model No.                     | Max Flow<br>(m³/h) | Max Head | Inlet/Outlet<br>(P) | Weight (Kg) | Pipe Connection Union |  |  |
| JM90                          | 1.5                | 9        | 3/4"                | 2.5         | 1/2                   |  |  |