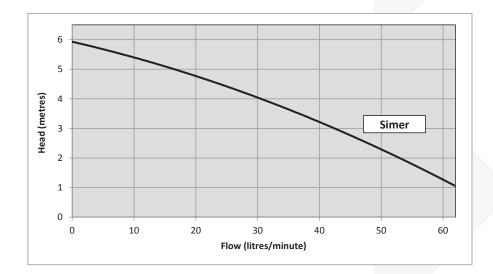

Max. head - 6 m.

Max. flow - 62 lpm.

#### PERFORMANCE

| Туре  | P/No        | Delivery head [m] | 1  | 2  | 3  | 4  | 5  |
|-------|-------------|-------------------|----|----|----|----|----|
| Simer | 0D6601AU-04 | Flow rate [lpm]   | 62 | 53 | 44 | 30 | 16 |

#### **PERFORMANCE CURVE**