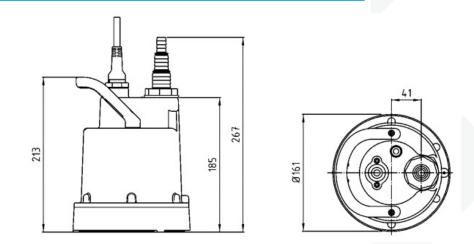

#### DIMENSIONS

| Туре  | Maximum<br>Height x diameter | Discharge        | Hose<br>connections | Cable quality | Cable<br>length | Weight<br>approx. |
|-------|------------------------------|------------------|---------------------|---------------|-----------------|-------------------|
| Simer | 267 x 161 mm                 | 1¼" BSP (female) | ½", ¾" and 1"       | H07RN-F       | 10 m            | 5.0 kg            |

#### **DIMENSIONAL DRAWING**