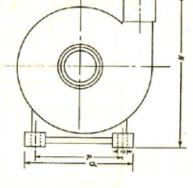

Maximum liquid temp 110 degrees.

| DAVIES CLASSIC M SERIES BARE SHAFT PUMPS |           |  |  |  |  |  |
|------------------------------------------|-----------|--|--|--|--|--|
| Part No.                                 | Model No. |  |  |  |  |  |
| Cast Iron Pump Body & Impeller           |           |  |  |  |  |  |
| 225-D149179                              | M 3/4     |  |  |  |  |  |
| 225-D149306                              | M 11/4    |  |  |  |  |  |
| Cast Iron Pump Body & Gunmetal Impeller  |           |  |  |  |  |  |
| 225-D149179G                             | M 3/4     |  |  |  |  |  |
| 225-D149306G                             | M 11/4    |  |  |  |  |  |

## Performance: 1 1/4

| DIMENSIONS AND SPECIFICATIONS |                        |                              |                   |       |       |           |        |  |
|-------------------------------|------------------------|------------------------------|-------------------|-------|-------|-----------|--------|--|
| Model No.                     | Height To<br>Discharge | Height To Centre<br>Of Inlet | Overall<br>Length | Width | Shaft | Discharge | Inlet  |  |
| M 3/4                         | 200                    | 105                          | 240               | 175   | 5/8"  | 3/4"      | 1"     |  |
| M 1 1/4                       | 230                    | 130                          | 295               | 230   | 1"    | 1 1/4"    | 1 1/2" |  |