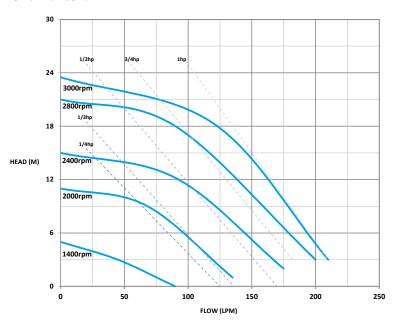

with Cast Iron or Gunmetal Bronze impeller for a wide range of applications

Maximum liquid temp 110 degrees.



| DAVIES CLASSIC M SERIES BARE SHAFT PUMPS |           |  |  |  |  |  |
|------------------------------------------|-----------|--|--|--|--|--|
| Part No.                                 | Model No. |  |  |  |  |  |
| Cast Iron Pump Body & Impeller           |           |  |  |  |  |  |
| 225-D149179                              | M 3/4     |  |  |  |  |  |
| 225-D149306                              | M 11/4    |  |  |  |  |  |
| Cast Iron Pump Body & Gunmetal Impeller  |           |  |  |  |  |  |
| 225-D149179G                             | M 3/4     |  |  |  |  |  |
| 225-D149306G                             | M 11/4    |  |  |  |  |  |





## M SERIES

## Performance: 3/4



## Performance: 1 1/4







| DIMENSIONS AND SPECIFICATIONS |                        |                              |                   |       |       |           |        |  |
|-------------------------------|------------------------|------------------------------|-------------------|-------|-------|-----------|--------|--|
| Model No.                     | Height To<br>Discharge | Height To Centre<br>Of Inlet | Overall<br>Length | Width | Shaft | Discharge | Inlet  |  |
| M 3/4                         | 200                    | 105                          | 240               | 175   | 5/8"  | 3/4"      | 1"     |  |
| M 1 1/4                       | 230                    | 130                          | 295               | 230   | 1"    | 1 1/4"    | 1 1/2" |  |