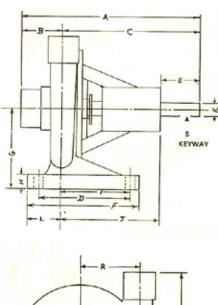

Maximum liquid temp 110 degrees.

| DAVIES CLASSIC M SERIES BARE SHAFT PUMPS |           |  |  |  |  |  |
|------------------------------------------|-----------|--|--|--|--|--|
| Part No.                                 | Model No. |  |  |  |  |  |
| Cast Iron Pump Body & Impeller           |           |  |  |  |  |  |
| 225-D149179                              | M 3/4     |  |  |  |  |  |
| 225-D149306                              | M 11/4    |  |  |  |  |  |
| Cast Iron Pump Body & Gunmetal Impeller  |           |  |  |  |  |  |
| 225-D149179G                             | M 3/4     |  |  |  |  |  |
| 225-D149306G                             | M 11/4    |  |  |  |  |  |