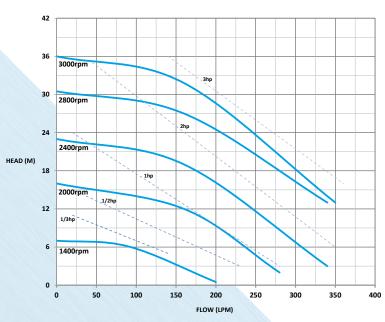

## Performance: 1 1/4

| DIMENSIONS AND SPECIFICATIONS |                        |                              |                   |       |       |           |        |  |
|-------------------------------|------------------------|------------------------------|-------------------|-------|-------|-----------|--------|--|
| Model No.                     | Height To<br>Discharge | Height To Centre<br>Of Inlet | Overall<br>Length | Width | Shaft | Discharge | Inlet  |  |
| M 3/4                         | 200                    | 105                          | 240               | 175   | 5/8"  | 3/4"      | 1"     |  |
| M 1 1/4                       | 230                    | 130                          | 295               | 230   | 1"    | 1 1/4"    | 1 1/2" |  |