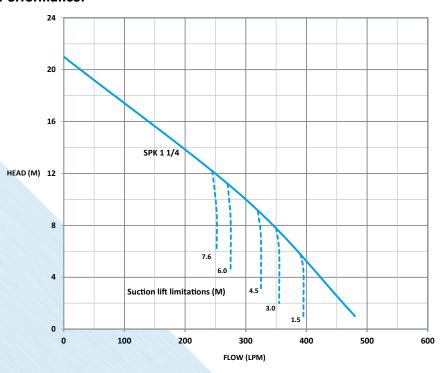

## **Performance:**

| DIMENSIONS AND SPECIFICATIONS |        |                |       |                       |    |  |  |  |
|-------------------------------|--------|----------------|-------|-----------------------|----|--|--|--|
| Model                         | Height | Overall Length | Width | Suction and Discharge | К9 |  |  |  |
| SPK                           | 302    | 415            | 185   | 50mm (2") BSP         | 28 |  |  |  |