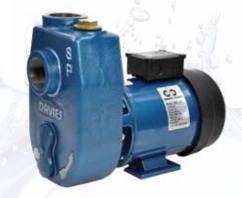

## **SPK Series**

The Davies Pumps Classic SPK series pumps are the original self-priming design that has been proven in use for over 50 years. They are a close coupled motor pump with an open impeller and unique self-purging and rapid self-priming design, engineered for years of efficient, reliable, low maintenance service. Available in Cast Iron or Gunmetal Bronze for a wide range of applications including agricultural, commercial, industrial and marine.

## **Pump Features**

- Solid cast impeller, casing and housing.
- Gunmetal (corrosion resistant) or Cast Iron construction.
- Superior Self Priming.
- Compact back pull-out design with front inspection plate.
- Low maintenance and long wearing.
- Maximum liquid temperature 90 degrees.
- Flows up to 300lpm.
- Pressure up to 53m.
- Manufactured in New Zealand.

| DAVIES CLASSIC SPK SERIES SELF PRIMING PUMPS |              |      |     |       |       |  |  |  |  |
|----------------------------------------------|--------------|------|-----|-------|-------|--|--|--|--|
| Model No.                                    | Part No.     | НР   | kW  | Phase | Volts |  |  |  |  |
| Cast Iron Pump Body & Impeller               |              |      |     |       |       |  |  |  |  |
| SPK 1 1/4 BSP                                | 225-D167479  | 1.25 | 0.9 | 1     | 230   |  |  |  |  |
| SPK 1 1/4 B                                  | 225-D167533  | 1.25 | 0.9 | 3     | 400   |  |  |  |  |
| Cast Iron Pump Body & Gunmetal Impeller      |              |      |     |       |       |  |  |  |  |
| SPK 1 1/4 BSP                                | 225-D167479G | 1.25 | 0.9 | 1     | 230   |  |  |  |  |
| SPK 1 1/4 B                                  | 225-D167533G | 1.25 | 0.9 | 3     | 400   |  |  |  |  |
| Gunmetal Pump Body & Impeller                |              |      |     |       |       |  |  |  |  |
| SPK 1 1/4 BSP                                | 225-D167509  | 1.25 | 0.9 | 1     | 230   |  |  |  |  |
| SPK 1 1/4 B                                  | 225-D167576  | 1.25 | 0.9 | 3     | 400   |  |  |  |  |