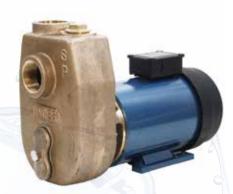

## **SPK Series**

The Davies Pumps Classic SPK series pumps are the original self-priming design that has been proven in use for over 50 years. They are a close coupled motor pump with an open impeller and unique self-purging and rapid self-priming design, engineered for years of efficient, reliable, low maintenance service. Available in Cast Iron or Gunmetal Bronze for a wide range of applications including agricultural, commercial, industrial and marine.

## **Pump Features**

- Solid cast impeller, casing and housing.
- Gunmetal (corrosion resistant) or Cast Iron construction.
- Superior Self Priming.
- Compact back pull-out design with front inspection plate.
- Low maintenance and long wearing.
- Maximum liquid temperature 90 degrees.
- Flows up to 300lpm.
- Pressure up to 53m.
- Manufactured in New Zealand.

| DAVIES CLASSIC SPK SERIES SELF PRIMING PUMPS |              |      |     |       |       |  |  |  |  |
|----------------------------------------------|--------------|------|-----|-------|-------|--|--|--|--|
| Model No.                                    | Part No.     | НР   | kW  | Phase | Volts |  |  |  |  |
| Cast Iron Pump Body & Impeller               |              |      |     |       |       |  |  |  |  |
| SPK 1 1/4 BSP                                | 225-D167479  | 1.25 | 0.9 | 1     | 230   |  |  |  |  |
| SPK 1 1/4 B                                  | 225-D167533  | 1.25 | 0.9 | 3     | 400   |  |  |  |  |
| Cast Iron Pump Body & Gunmetal Impeller      |              |      |     |       |       |  |  |  |  |
| SPK 1 1/4 BSP                                | 225-D167479G | 1.25 | 0.9 | 1     | 230   |  |  |  |  |
| SPK 1 1/4 B                                  | 225-D167533G | 1.25 | 0.9 | 3     | 400   |  |  |  |  |
| Gunmetal Pump Body & Impeller                |              |      |     |       |       |  |  |  |  |
| SPK 1 1/4 BSP                                | 225-D167509  | 1.25 | 0.9 | 1     | 230   |  |  |  |  |
| SPK 1 1/4 B                                  | 225-D167576  | 1.25 | 0.9 | 3     | 400   |  |  |  |  |