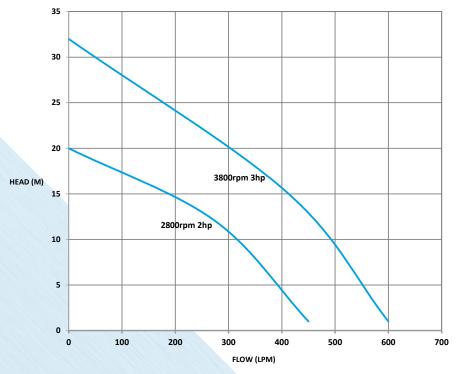

## Performance:

| DIMENSIONS AND SPECIFICATIONS |                        |                              |                   |       |       |           |           |  |  |
|-------------------------------|------------------------|------------------------------|-------------------|-------|-------|-----------|-----------|--|--|
| Model No.                     | Height To<br>Discharge | Height To Centre<br>Of Inlet | Overall<br>Length | Width | Shaft | Discharge | Inlet     |  |  |
| SPM 3                         | 320                    | 225                          | 300               | 190   | 5/8"  | 2" (50mm) | 2" (50mm) |  |  |