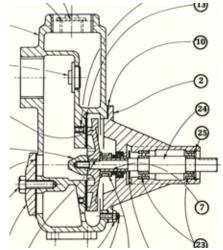

## **Pump Features**

- Solid cast impeller, casing and housing.
- Gunmetal (corrosion resistant) or Cast Iron impeller.
- Superior Self Priming.
- Compact back pull-out design with front inspection plate.
- Sealed bearings for low maintenance and long wearing.
- Maximum liquid temp 110 degrees.
- Manufactured in New Zealand.