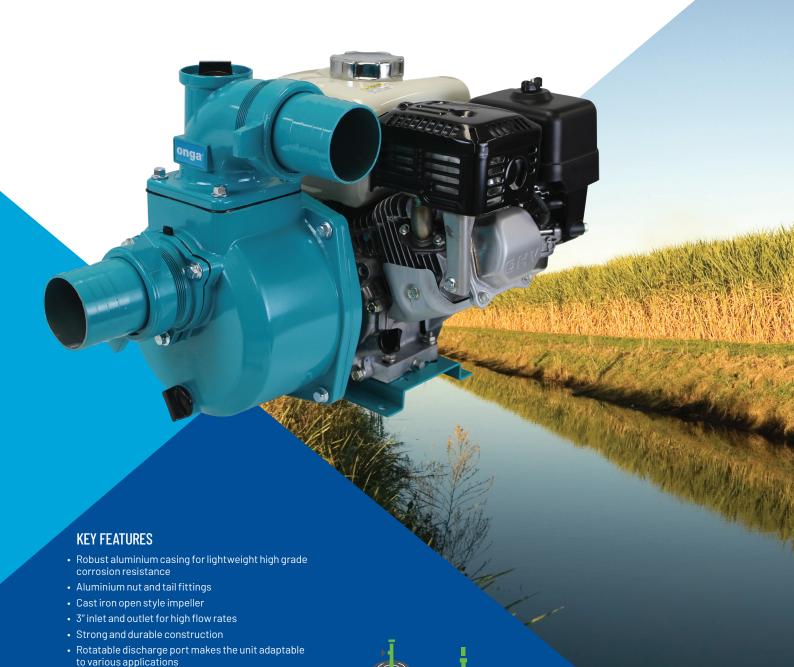

Built-in non-return valve aids quick priming
Max. head - 35 m and max. flow - 1000 lpm

NEW Product

ONGA.COM.AU

# TORRENTMASTER

# TM1000 3" TRANSFER PUMP

Horizontal, single-stage, surface mounted centrifugal pump with cast iron open style impeller for pumping debris free water coupled to a Honda GX200 engine.