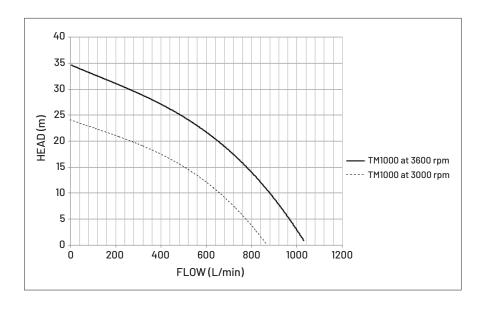

# **PERFORMANCE**

| Model  | P/No    | Performance |       |       |       |       |       |     |       |       |       |      |
|--------|---------|-------------|-------|-------|-------|-------|-------|-----|-------|-------|-------|------|
| TM1000 | OTM1000 | Head (m)    | 3     | 7     | 10    | 14    | 17    | 21  | 24    | 28    | 31    | 34   |
|        |         | Flow(L/min) | 980.4 | 952.4 | 884.6 | 808.6 | 722.6 | 614 | 514.1 | 375.9 | 212.4 | 32.9 |