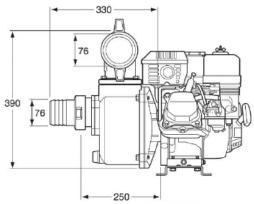

#### **DIMENSIONS**

| Model  | Weight Approx. | Inlet         | Outlets       | Carton L x W x H   | Packed Weight |
|--------|----------------|---------------|---------------|--------------------|---------------|
| TM1000 | 27.7 kg        | 3" BSP (male) | 3" BSP (male) | 530 x 420 x 530 mm | 28 kg         |