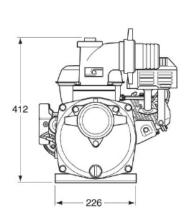

#### **DIMENSIONS**

| Model  | Weight Approx. | Inlet         | Outlets       | Carton L x W x H   | Packed Weight |
|--------|----------------|---------------|---------------|--------------------|---------------|
| TM1000 | 27.7 kg        | 3" BSP (male) | 3" BSP (male) | 530 x 420 x 530 mm | 28 kg         |