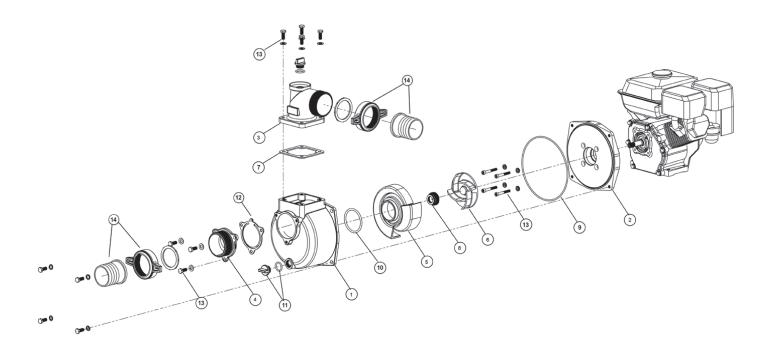

## TM1000 SPARE PARTS:

Drawings are indicative only, product appearance may change slightly.

|                     | Model                                                        | Part Number |
|---------------------|--------------------------------------------------------------|-------------|
|                     | TORRENTMASTER 1000                                           | 0TM1000     |
| Ref Number          | Kit Description                                              | Part Number |
| 1, 9                | Casing Kit                                                   | 707698K     |
| 2, 13, 9            | Yoke and Bolts Kit                                           | 707699K     |
| 8, 6, 5, 10         | Impeller and Diffuser Kit (with impeller bolt and mech Seal) | 707700K     |
| 12, 11, 10, 7, 8, 9 | Seal Kit                                                     | 707701K     |
| 14                  | Nut and tail kit (inc hose clip)                             | 707702K     |
| 13, 4, 12           | Suction Kit                                                  | 707703K     |
| 3, 7, 13            | Discharge Flange Kit                                         | 707704K     |