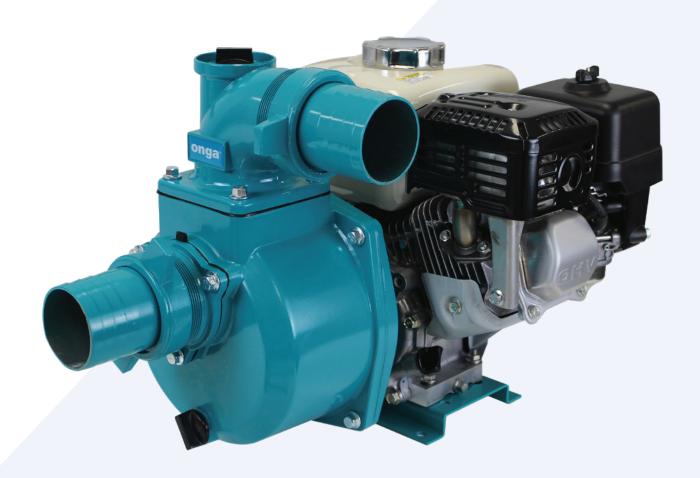

## TM1000 SPARE PARTS:

Drawings are indicative only, product appearance may change slightly.

|                     | Model                                                        | Part Number |
|---------------------|--------------------------------------------------------------|-------------|
|                     | TORRENTMASTER 1000                                           | 0TM1000     |
| Ref Number          | Kit Description                                              | Part Number |
| 1, 9                | Casing Kit                                                   | 707698K     |
| 2, 13, 9            | Yoke and Bolts Kit                                           | 707699K     |
| 8, 6, 5, 10         | Impeller and Diffuser Kit (with impeller bolt and mech Seal) | 707700K     |
| 12, 11, 10, 7, 8, 9 | Seal Kit                                                     | 707701K     |
| 14                  | Nut and tail kit (inc hose clip)                             | 707702K     |
| 13, 4, 12           | Suction Kit                                                  | 707703K     |
| 3, 7, 13            | Discharge Flange Kit                                         | 707704K     |